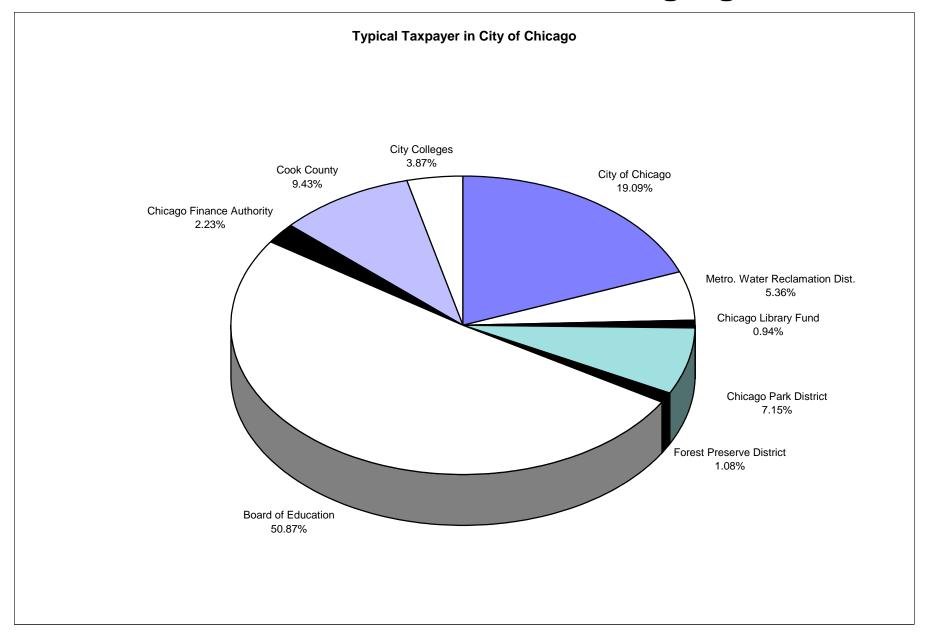

| 0.315       |
| City of Chicago Library Fund                         | 0.050        | 0.090       |
| City of Chicago                                      | 1.012        | 1.153       |
| Chicago Board of Education                           | 2.697        | 3.026       |
| School Finance Authority                             | 0.118        | 0.127       |
| Community College District #508                      | 0.205        | 0.234       |
| Chicago Park District                                | 0.379        | 0.443       |
| City of Chicago - Special Service Area #1            | 0.295        | 0.312       |
|                                                      |              |             |

6.293

5.597

**TOTAL TAX RATE** 

# **Distribution of Tax Dollars to Taxing Agencies**



## SAMPLE REAL ESTATE TAX BILL CALCULATION

### **CITY OF CHICAGO:**

| Assessor's Fair Market Value |     | 200,000    |
|------------------------------|-----|------------|
| Assessment Percentage        | x   | 0.16       |
| Assessed Valuation           |     | 32,000     |
| Equalization Factor          | х _ | 2.7076     |
| EAV (before exemption)       |     | 86,643     |
| Homeowner Exemption          |     | 33,000 *   |
| EAV (after exemption)        |     | 53,643     |
| General City Tax Rate        | х _ | 5.302 %    |
| Amount of Tax Bill           | _   | \$2,844.15 |

#### SUBURBAN COOK:

| Assessor's Fair Market Value |     | 200,000    |
|------------------------------|-----|------------|
| Assessment Percentage        | х _ | 0.16       |
| Assessed Valuation