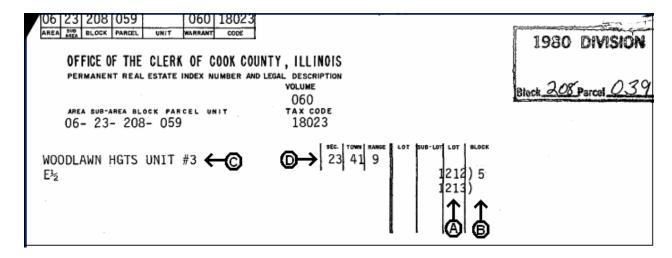

## How to Read a Legal Description Card

The legal description for the card above would read:

The East 1/2 of Lot 1212 and Lot 1213 in Block 5 in Woodlawn Heights #3 in Section 23, Township 41 North, Range 9 East of the Third Principal Meridian

Start with the LOT Column (In this Example: the East 1/2 of Lot 1212 and Lot 1213)

Next is the BLOCK Column (In this Example: Block 5)

Next is the SUBDIVISION NAME (In this Example: Woodlawn Heights #3)

Finally, add the SECTION, TOWNSHIP, and RANGE **©** 

The **Section** in this Example is **23** 

After the **Township** number (in this Example: **41**) always add the word "**North**" After the **Range** number (in this Example: **9**) always add the phrase "**East of the Third Principal Meridian**"