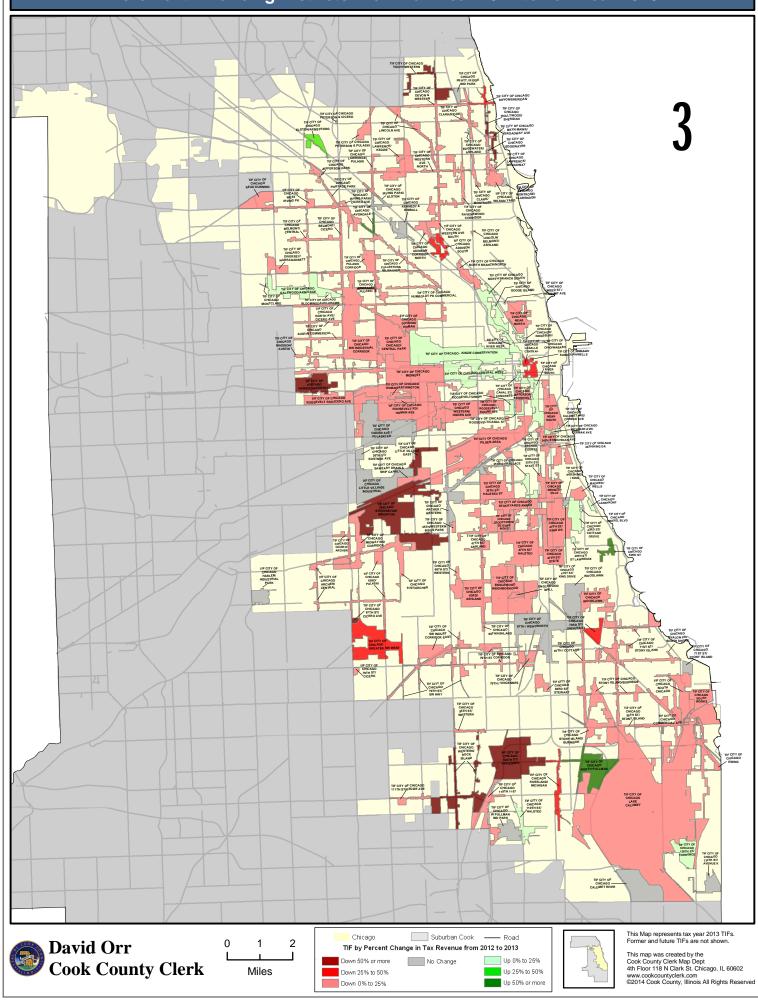

# Percent Change in Tax Revenue for City of Chicago Tax Increment Financing Districts From Tax Year 2012 to Tax Year 2013

# **Tax Increment Financing Districts - City of Chicago Tax Year 2013** This Map represents tax year 2013 TIFs. Former and future TIFs are not shown. Chicago TIF David Orr This map was created by the Cook County Clerk Map Dept 4th Floor 118 N Clark St. Chicago, IL 60602 www.cookcountyclerk.com ©2014 Cook County, Illinois All Rights Reserved **Cook County Clerk** Suburban Cook ----- Road Miles