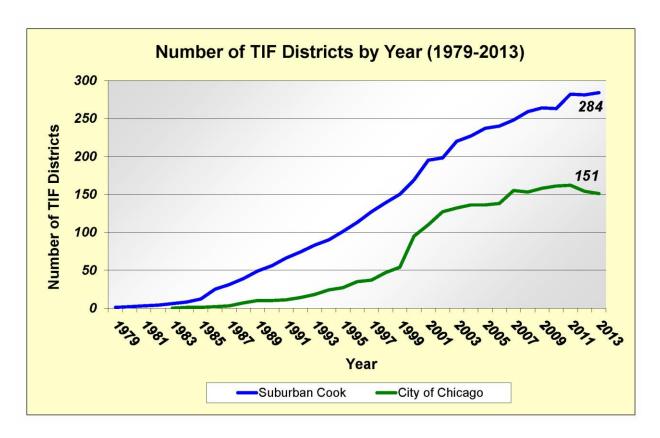

Chicago will collect \$422 million in TIF revenue for its 151 TIFs in the 2013 tax year, or \$35 million less than 2012. This dip follows an increase of less than one percent last year and an 11 percent drop in 2011. The city's 2013 TIF revenue amount is its lowest since 2005, when Chicago collected \$386.5 million in TIF revenue. Since 1986, \$5.9 billion has been collected from Chicago TIFs.

Revenue for the 284 suburban TIF districts decreased by 2 percent in 2013, from \$266 million in 2012 to \$261 million in 2013.

The single largest factor for the decline in TIF revenue is the expiration or cancellation of TIF districts. Chicago terminated three TIFs (Stockyards – Industrial Corridor, Near West – Madison-Racine, 89<sup>th</sup>/State), and nine were terminated in the following suburbs: Bridgeview, Calumet Park, Matteson, Northlake, Richton Park, Rolling Meadows, Schaumburg and Wheeling (2).

#### **Suburban Cook County**

In recent years, the number of TIF districts in suburban Cook County has steadily grown. There are now 284 suburban TIFs in 92 suburban municipalities. That means there is at least one TIF in 69 percent of suburban villages and cities.