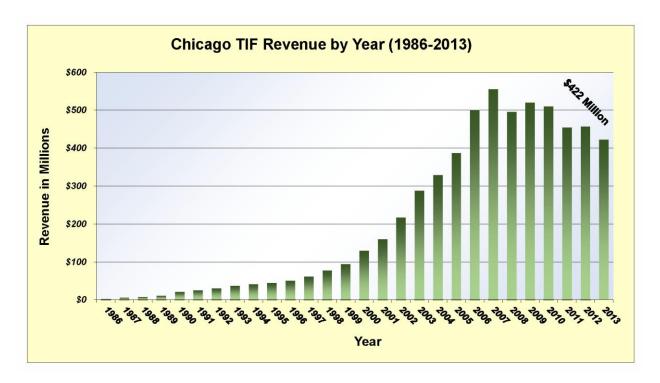

Chicago will collect \$422 million in TIF revenue for its 151 TIFs in the 2013 tax year, or \$35 million less than 2012. This dip follows an increase of less than one percent last year and an 11 percent drop in 2011. The city's 2013 TIF revenue amount is its lowest since 2005, when Chicago collected \$386.5 million in TIF revenue. Since 1986, \$5.9 billion has been collected from Chicago TIFs.