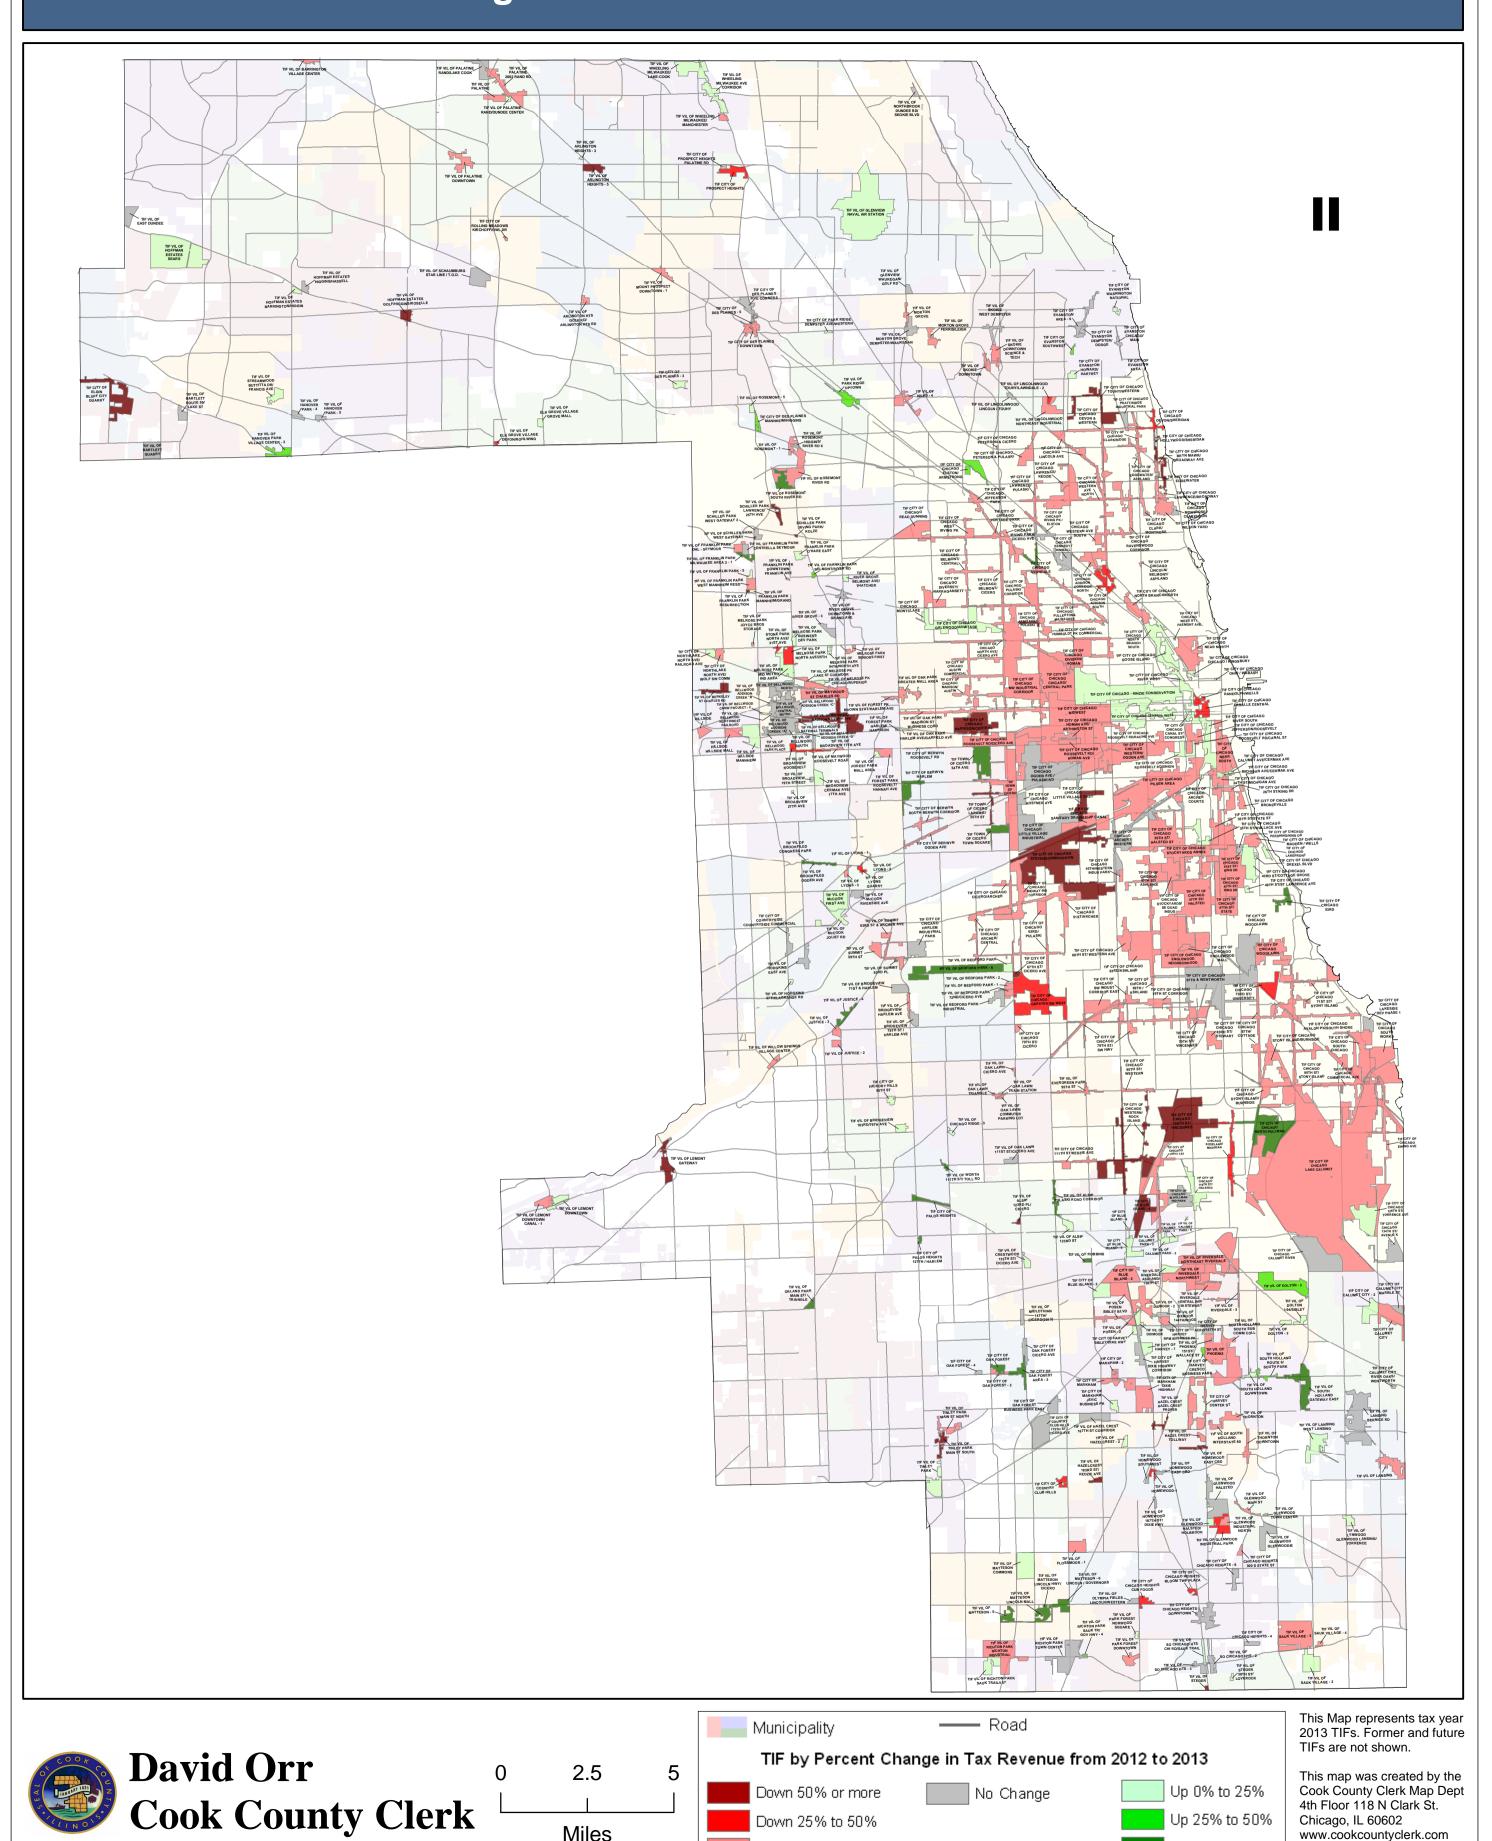

# Percent Change in Tax Revenue for Cook County Tax **Increment Financing Districts From Tax Year 2012 to Tax Year 2013**

Down 25% to 50%

Down 0% to 25%

Miles

Up 25% to 50%

Up 50% or more

Chicago, IL 60602

All Rights Reserved

## **Cook County Tax Increment Financing Districts for Tax Year 2013**

This Map represents tax year 2013 TIFs. Former and future TIFs are not shown.

This map was created by the Cook County Clerk Map Dept 4th Floor 118 N Clark St. Chicago, IL 60602 www.cookcountyclerk.com ©2014 Cook County, Illinois All Rights Reserved