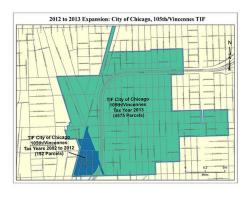

#### **Key Chicago highlights from Orr's report:**

- Since 1986, \$5.9 billion has been collected from all Chicago TIFs.
- Three Chicago TIFs were cancelled in 2013. Including the Near West TIF, which averaged \$13.5 million in revenue per year over the last five years of its life. (See Chart A).
- No new TIFs were added in Chicago, but the <u>105th/Vincennes</u> TIF was expanded from 192 to 4,575 parcels. The current version of this TIF dwarfs its 2012 boundaries, which is now a small corner in the southwest portion of the district. (See map)
- The largest Chicago TIFs in 2013 by revenue are: Near South (\$65.2 million); Canal/Congress (\$19.9 million); Chicago/Kingsbury (\$19.0 million); Kinzie Conservation (\$18.6 million).
- 30 TIFs had revenue increases.
- 21 TIFs including three that were terminated did not collect any revenue.
- 103 TIFs deceased in revenue.