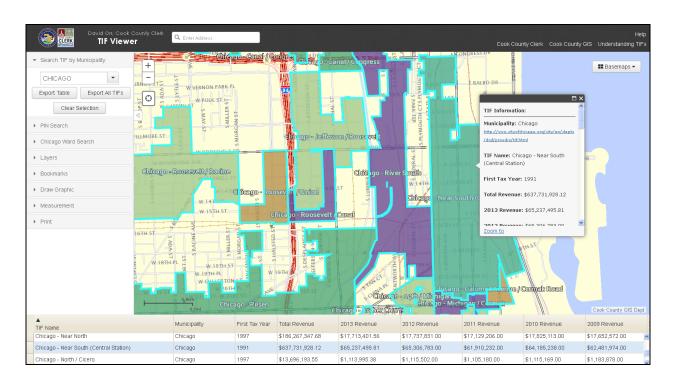

In an ongoing effort to bring more TIF transparency, Orr released a new TIF mapping application called "<u>TIF</u> Viewer." This new tool comes shortly after taxpayers received tax bills with TIF information for the first time.

The new TIF Viewer, accessible by desktop or mobile device via cookcountyclerk.com, gives visitors a birds-eye view of the county and its TIF districts and allows them to zero in on any TIF district from an intuitive dropdown menu.

#### Users can:

- Go down to map-level to select a TIF
- Zoom to City of Chicago Wards
- Find a TIF by address or Property Identification Number (PIN)
- View and export TIF Revenue information for research and analysis
- Make their own maps with drawing and text tools
- Links to other County Clerk websites, TIF Information, and the "Understanding TIFs" video